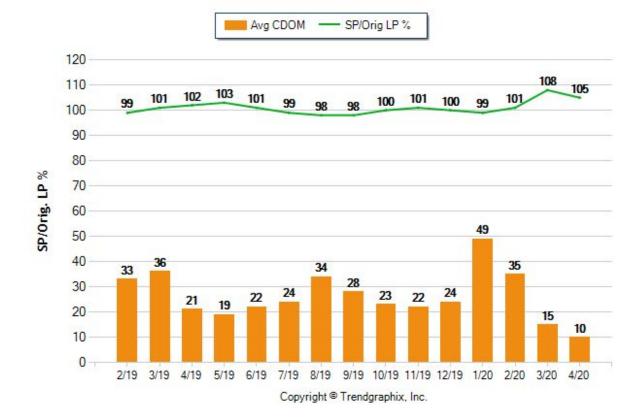

|--------------|
| Number of Properties that were Vacant:         | <u>1,079 properties</u> | <u>51.3%</u> |
| Number of Properties that were Owner Occupied: | <u>1,025 properties</u> | <u>48.7%</u> |

### **Of those 2,104 Properties that sold:**

| How many were priced over \$7 mill:                | <u>5</u>         |
|----------------------------------------------------|------------------|
| How many were priced over \$5 mill up to \$7 mill: | <u>14</u>        |
| How many were priced over \$3 mill up to \$5 mill: | <u>83</u>        |
| How many were priced over \$2 mill up to \$3 mill: | <mark>248</mark> |
| How many were priced below \$2 mill:               | <u>1,754</u>     |

#### Santa Clara County



#### **Blossom Valley**



#### **Rose Garden / Central SJ**



#### Sunnyvale



#### Santa Clara



#### **Campbell**



#### **Cambrian**



#### **Willow Glen**