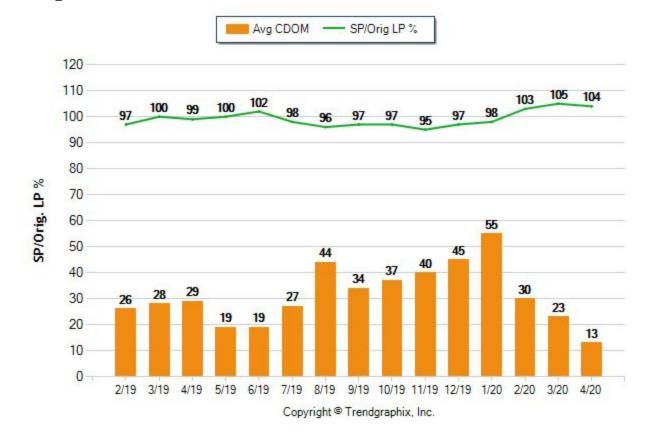

hat were Vacant:         | <u>1,079 properties</u> | <u>51.3%</u> |
| Number of Properties that were Owner Occupied: | <u>1,025 properties</u> | <u>48.7%</u> |

### **Of those 2,104 Properties that sold:**

| How many were priced over \$7 mill:                | <u>5</u>         |
|----------------------------------------------------|------------------|
| How many were priced over \$5 mill up to \$7 mill: | <u>14</u>        |
| How many were priced over \$3 mill up to \$5 mill: | <u>83</u>        |
| How many were priced over \$2 mill up to \$3 mill: | <mark>248</mark> |
| How many were priced below \$2 mill:               | <u>1,754</u>     |

#### Santa Clara County



#### **Blossom Valley**



#### **Rose Garden / Central SJ**



#### Sunnyvale



#### Santa Clara



#### **Campbell**



#### **Cambrian**



#### **Willow Glen**