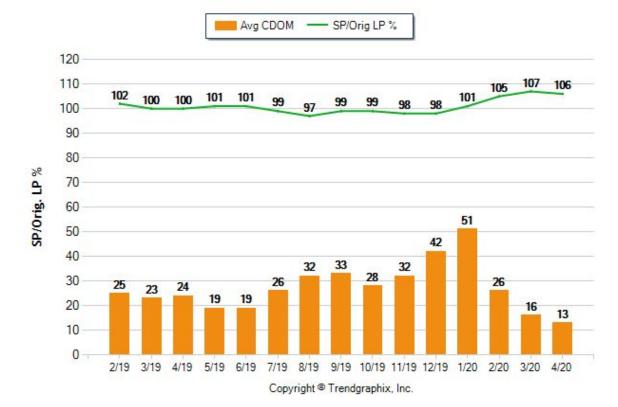

-----------------------------|-------------------------|--------------|
| Number of Properties that were Vacant:         | <u>1,079 properties</u> | <u>51.3%</u> |
| Number of Properties that were Owner Occupied: | <u>1,025 properties</u> | <u>48.7%</u> |

### **Of those 2,104 Properties that sold:**

| How many were priced over \$7 mill:                | <u>5</u>         |
|----------------------------------------------------|------------------|
| How many were priced over \$5 mill up to \$7 mill: | <u>14</u>        |
| How many were priced over \$3 mill up to \$5 mill: | <u>83</u>        |
| How many were priced over \$2 mill up to \$3 mill: | <mark>248</mark> |
| How many were priced below \$2 mill:               | <u>1,754</u>     |

#### Santa Clara County



#### **Blossom Valley**



#### **Rose Garden / Central SJ**



#### Sunnyvale



#### Santa Clara



#### **Campbell**



#### **Cambrian**



#### **Willow Glen**