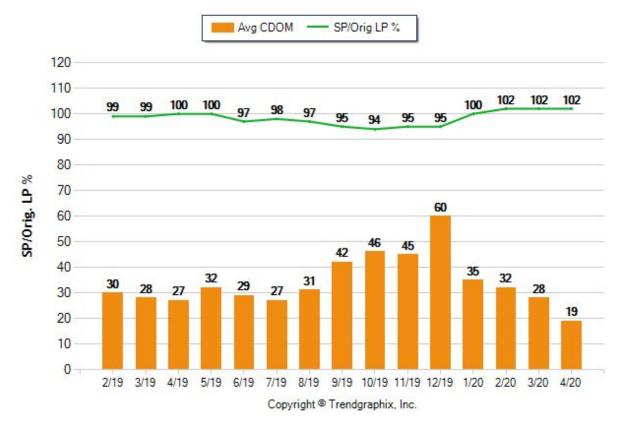

------------------|--------------|
| Number of Properties that were Vacant:         | <u>1,079 properties</u> | <u>51.3%</u> |
| Number of Properties that were Owner Occupied: | <u>1,025 properties</u> | <u>48.7%</u> |

### **Of those 2,104 Properties that sold:**

| How many were priced over \$7 mill:                | <u>5</u>         |
|----------------------------------------------------|------------------|
| How many were priced over \$5 mill up to \$7 mill: | <u>14</u>        |
| How many were priced over \$3 mill up to \$5 mill: | <u>83</u>        |
| How many were priced over \$2 mill up to \$3 mill: | <mark>248</mark> |
| How many were priced below \$2 mill:               | <u>1,754</u>     |

#### Santa Clara County



#### **Blossom Valley**



#### **Rose Garden / Central SJ**



#### Sunnyvale



#### Santa Clara



#### **Campbell**



#### **Cambrian**



#### **Willow Glen**