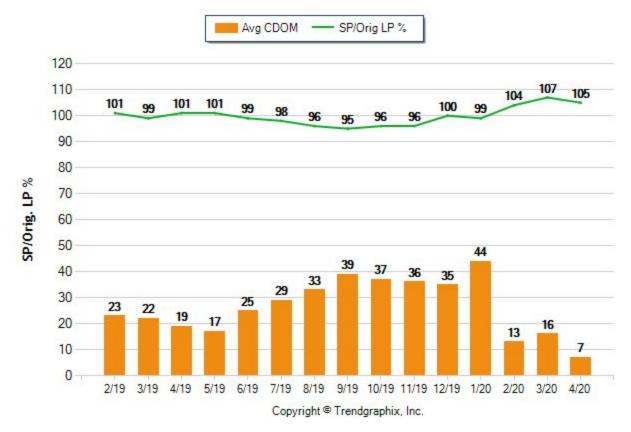

| <u>1,079 properties</u> | <u>51.3%</u> |
| Number of Properties that were Owner Occupied: | <u>1,025 properties</u> | <u>48.7%</u> |

### **Of those 2,104 Properties that sold:**

| How many were priced over \$7 mill:                | <u>5</u>         |
|----------------------------------------------------|------------------|
| How many were priced over \$5 mill up to \$7 mill: | <u>14</u>        |
| How many were priced over \$3 mill up to \$5 mill: | <u>83</u>        |
| How many were priced over \$2 mill up to \$3 mill: | <mark>248</mark> |
| How many were priced below \$2 mill:               | <u>1,754</u>     |

#### Santa Clara County



#### **Blossom Valley**



#### **Rose Garden / Central SJ**



#### Sunnyvale



#### Santa Clara



#### **Campbell**



#### **Cambrian**



#### **Willow Glen**