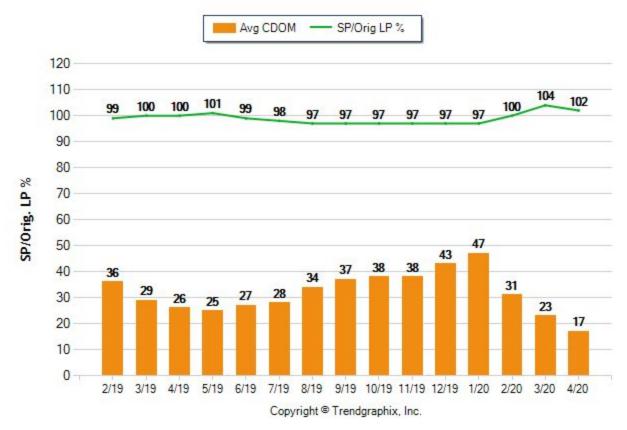

|
|------------------------------------------------|-------------------------|--------------|
| Number of Properties that were Vacant:         | <u>1,079 properties</u> | <u>51.3%</u> |
| Number of Properties that were Owner Occupied: | <u>1,025 properties</u> | <u>48.7%</u> |

### **Of those 2,104 Properties that sold:**

| How many were priced over \$7 mill:                | <u>5</u>         |
|----------------------------------------------------|------------------|
| How many were priced over \$5 mill up to \$7 mill: | <u>14</u>        |
| How many were priced over \$3 mill up to \$5 mill: | <u>83</u>        |
| How many were priced over \$2 mill up to \$3 mill: | <mark>248</mark> |
| How many were priced below \$2 mill:               | <u>1,754</u>     |

#### Santa Clara County



#### **Blossom Valley**



#### **Rose Garden / Central SJ**



#### Sunnyvale



#### Santa Clara



#### **Campbell**



#### **Cambrian**



#### **Willow Glen**