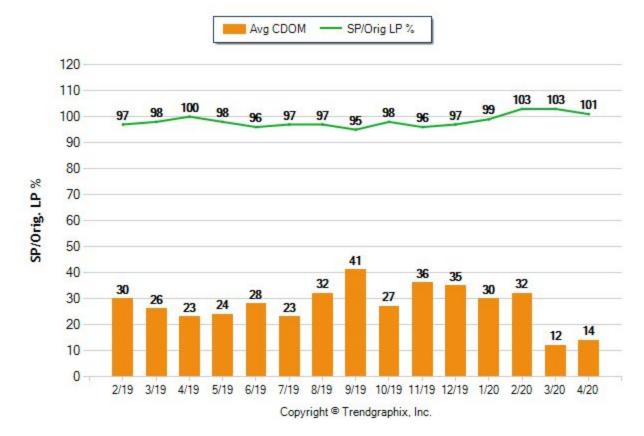

s</u> | <u>51.3%</u> |
| Number of Properties that were Owner Occupied: | <u>1,025 properties</u> | <u>48.7%</u> |

### **Of those 2,104 Properties that sold:**

| How many were priced over \$7 mill:                | <u>5</u>         |
|----------------------------------------------------|------------------|
| How many were priced over \$5 mill up to \$7 mill: | <u>14</u>        |
| How many were priced over \$3 mill up to \$5 mill: | <u>83</u>        |
| How many were priced over \$2 mill up to \$3 mill: | <mark>248</mark> |
| How many were priced below \$2 mill:               | <u>1,754</u>     |

#### Santa Clara County



#### **Blossom Valley**



#### **Rose Garden / Central SJ**



#### Sunnyvale



#### Santa Clara



#### **Campbell**



#### **Cambrian**



#### **Willow Glen**